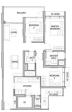

#### 26 TANAH MERAH KECHIL LINK, BEDOK, UPPER **EAST COAST, SINGAPORE 468457**

LISTING ID: TENURE: TITLE: SIZE BUILT-UP: SIZE LAND: ■ NO. OF FLOORS: FLOOR/LEVEL: BED ROOMS: BATH ROOMS: MAIDS ROOMS: PARKING SPACES: LAYOUT TYPE: FACING: VIEWING: SELLING PRICE:

**COMPLETION YEAR:** 

**CONDITION:** 

FURNISHING:

LISTING DATE:

SGLD32584373 **LEASEHOLD 99** N/A 1,163SQFT (108SQM) 2.194AC (0.888HA) 15 7 - MIDDLE FLOOR 3 3 N/A N/A CORNER N/A OTHER