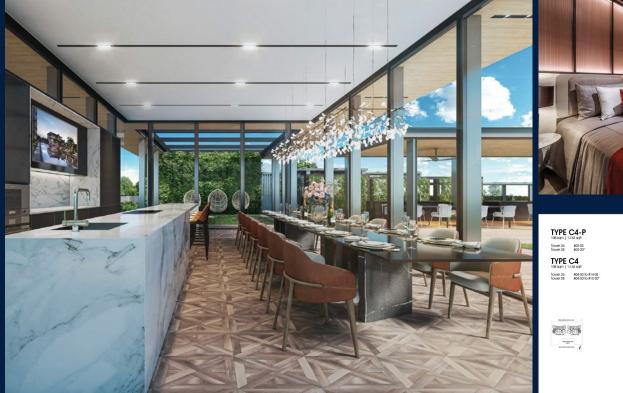

#### SCENECA RESIDENCE

Condominium for Sale: Partially furnished, 3 bedroom, 3 bathroom. Completion in 2027, this corner unit is in original condition. Tenure: Leasehold 99 Located in Singapore's district D16 near Bedok, Upper East Coast in the area Upper East Coast (East region).

#### **INTERIOR FACILITIES**

- Air-Conditioning
- Bombshelter

#### **EXTERIOR FACILITIES**

- 24 Hours Security
- Clubhouse

- Balcony
- Water Heater
- Business Centre
- Covered Car Park

VISIT THIS PROPERTY AT: https://www.danieltanhomes.com/property/SGLD32584373