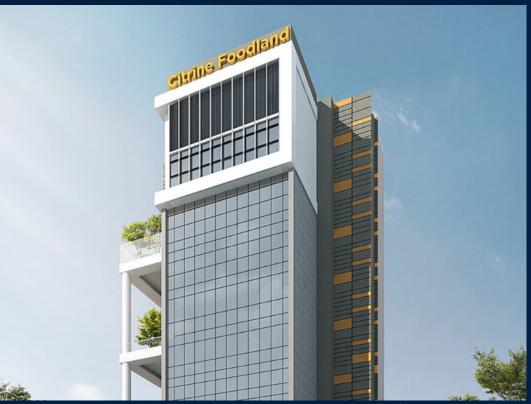

# FOR SALE

# **COMMERCIAL - FACTORY (B2)** 3,627SQFT (337SQM) / CALL FOR PRICE!







Industrial Canteen | Food Production



# **COMMERCIAL - FACTORY (B2)**

33, KIM CHUAN DRIVE, SINGAPORE 537087

**LISTING ID:** SGLD30560174 **TENURE: FREEHOLD** N/A TITLE:

**SIZE BUILT-UP:** 3,627SQFT (337SQM) SIZE LAND: 15,234SQFT (1,415SQM)

NO. OF FLOORS:

■ FLOOR/LEVEL: 2 - LOW FLOOR

**■ PARKING SPACES:** N/A **LAYOUT TYPE: REGULAR FACING:** N/A **■ VIEWING: OTHER** 

■ SELLING PRICE:

**■ COMPLETION YEAR:** 2023

**ORIGINAL CONDITION CONDITION:** 

**LISTING DATE:** MAY 13, 2022

## **CITRINE FOODLAND @ 33 KIM CHUAN**

#### **INTERIOR FACILITIES**

Air-Conditioning

Roof Terrace

### **EXTERIOR FACILITIES**

24 Hours Security

Dining / Restaurant

• Covered Car Park

VISIT THIS PROPERTY AT: https://www.danieltanhomes.com/property/SGLD30560174

L3008899K

R011398D

# **DANIEL TA