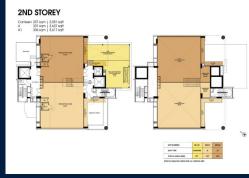

# **COMMERCIAL - FACTORY (B2)**

33, KIM CHUAN DRIVE, SINGAPORE 537087

**LISTING ID:** SGLD30560174 **TENURE: FREEHOLD** N/A TITLE:

**SIZE BUILT-UP:** 3,627SQFT (337SQM) SIZE LAND: 15,234SQFT (1,415SQM)

NO. OF FLOORS: