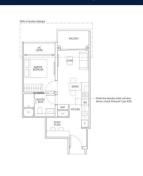

# RESIDENTIAL - CONDOMINIUM 646SQFT (60SQM) / CALL FOR PRICE!

1 - Bedroom + Study / with Loft

■ NO. OF FLOORS: 36

■ FLOOR/LEVEL: 36 - HIGH FLOOR

■ BED ROOMS: 1+1
■ BATH ROOMS: 1
■ MAIDS ROOMS: N/A
■ PARKING SPACES: N/A

■ LAYOUT TYPE: REGULAR

■ FACING: N/A
■ VIEWING: OTHER

■ SELLING PRICE: CALL FOR PRICE