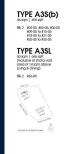

# RESIDENTIAL - CONDOMINIUM 646SQFT (60SQM) / CALL FOR PRICE!

1 - Bedroom + Study / with Loft

■ NO. OF FLOORS: 36

■ FLOOR/LEVEL: 36 - HIGH FLOOR

■ BED ROOMS: 1+1
■ BATH ROOMS: 1
■ MAIDS ROOMS: N/A
■ PARKING SPACES: N/A

■ LAYOUT TYPE: REGULAR

■ FACING: N/A
■ VIEWING: OTHER

■ SELLING PRICE: CALL FOR PRICE