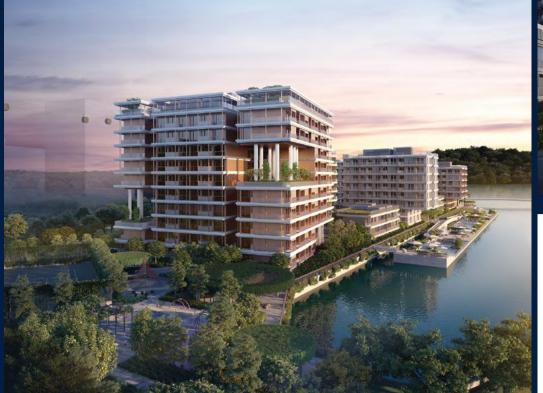

#### THE REEF AT KING'S DOCK

Condominium for Sale: Partially furnished, 3 bedroom, 2 bathroom. Completed in 2025, this unit is in original condition. Tenure: Leasehold 99 Located in Singapore's district D04 near Harbourfront, Telok Blangah in the area Keppel (Central region).