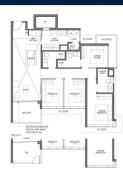

#### **RESIDENTIAL - CONDOMINIUM**

1 BEDOK CENTRAL, NEW UPPER CHANGI ROAD, BEDOK, UPPER EAST COAST, SINGAPORE 469657

■ LISTING ID: SGLD27000467 ■ TENURE: LEASEHOLD 99

■ TITLE: N/A

■ **SIZE BUILT-UP**: 1,302SQFT (121SQM)
■ **SIZE LAND**: 44,526SQFT (4,137SQM)

■ **NO. OF FLOORS**: 17

■ FLOOR/LEVEL: 3 - LOW FLOOR

■ BED ROOMS: 4
■ BATH ROOMS: 4
■ MAIDS ROOMS: N/A
■ PARKING SPACES: N/A

■ LAYOUT TYPE: REGULAR

■ FACING: N/A
■ VIEWING: OTHER

■ SELLING PRICE: CALL FOR PRICE