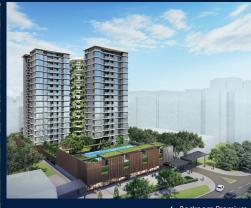

#### SKY EDEN @ BEDOK

Condominium for Sale: Partially furnished, 4 bedroom, 4 bathroom. Completion in 2026, this unit is in original condition. Tenure: Leasehold 99 Located in Singapore's district D16 near Bedok, Upper East Coast in the area Upper East Coast (East region).