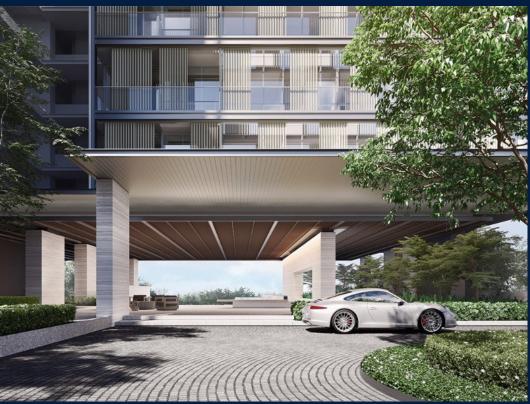

### 19 NASSIM

Spacious 1,733sqft (161sqm), partially furnished, 3 bedroom, 2 bathroom Condominium for Sale. Completion in 2024, this corner unit is in original condition. Others: Leasehold 99 This property is currently vacant and ready to move in. Located in Singapore's district D10 near Tanglin, Holland in the area Tanglin (Central region).

# **EXTERIOR FACILITIES**

24 Hours Security

Clubhouse

Covered Car Park

Jacuzzi

VISIT THIS PROPERTY AT: https://www.danieltanhomes.com/property/SGLD24142271

L3008899K R011398D