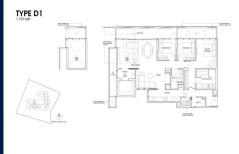

# **RESIDENTIAL - CONDOMINIUM** 1,733SQFT (161SQM) / CALL FOR PRICE!

3 - Bedroom + Private Lift

## **RESIDENTIAL - CONDOMINIUM**

19, NASSIM HILL, TANGLIN, HOLLAND, SINGAPORE 258482

**LISTING ID:** SGLD24142271 **TENURE: LEASEHOLD 99** 

TITLE: N/A

**SIZE BUILT-UP:** 1,733SQFT (161SQM) SIZE LAND: 1.429AC (0.578HA)

■ NO. OF FLOORS: 10 FLOOR/LEVEL: N/A - N/A **BED ROOMS:** 3

**BATH ROOMS:** 2 **MAIDS ROOMS:** N/A ■ PARKING SPACES: N/A **CORNER LAYOUT TYPE:** 

**■ FACING:** N/A **VIEWING: OTHER** 

**■ SELLING PRICE:** 