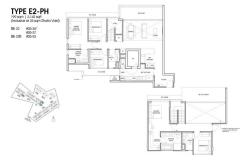

# **RESIDENTIAL - CONDOMINIUM** 2,142SQFT (199SQM) / CALL FOR PRICE!

The Signature Collection : 5 - Bedroom

+65 9452 7918

SELLING PRICE:

CONDITION:

FURNISHING:

LISTING DATE:

COMPLETION YEAR:

SGLD23821060 FREEHOLD N/A 2,142SQFT (199SQM) 4.785AC (1.936HA) 5 5 - PENTHOUSE 5 5 N/A N/A REGULAR N/A OTHER

2026 **ORIGINAL CONDITION** PARTIALLY FURNISHED OCT 10, 2023