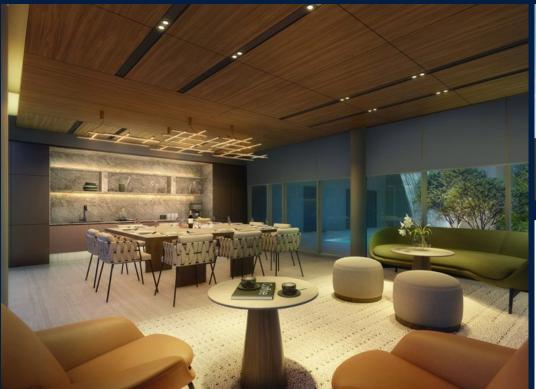

#### **INTERIOR FACILITIES**

- Air-Conditioning
- Bathtub
- Walk-In-Wardrobe

#### **OTHER INTERIOR FEATURES**

- Cooker Hob/Hood
- Drver

#### **EXTERIOR FACILITIES**

- 24 Hours Security
- Clubhouse

- Balcony
- Bombshelter
- Private Lift
- Dishwasher
- Fridge
- Basketball Court
- Covered Car Park

VISIT THIS PROPERTY AT: https://www.danieltanhomes.com/property/SGLD23821060