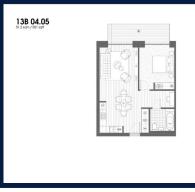

# RESIDENTIAL - APARTMENT 551SQFT (51SQM) / CALL FOR PRICE!

John Cabot House: 1 - Bedroom

### **RESIDENTIAL - APARTMENT**

NORTH WOOLWICH ROAD, LONDON, E16 2BG, LONDON, LONDON, UNITED KINGDOM

■ LISTING ID: SGLD21674800 ■ TENURE: LEASEHOLD 999

■ TITLE: N/A

■ SIZE BUILT-UP: 551SQFT (51SQM)
■ SIZE LAND: N/A

■ NO. OF FLOORS: 7
■ FLOOR/LEVEL: N/A - N/A
■ BED ROOMS: 1
■ BATH ROOMS: 1

■ BATH ROOMS: 1
■ MAIDS ROOMS: N/A
■ PARKING SPACES: N/A

**LAYOUT TYPE**: REGULAR

■ FACING: N/A
■ VIEWING: OTHER

■ SELLING PRICE: CALL FOR PRICE