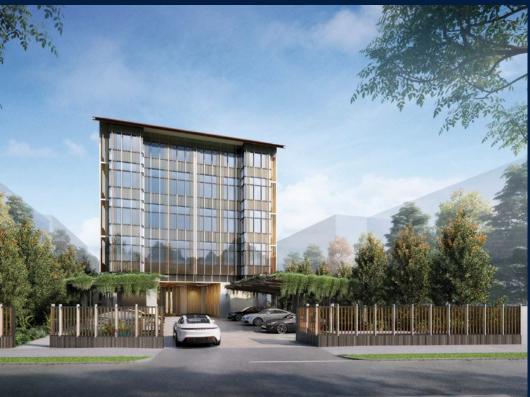

#### **RESIDENTIAL - CONDOMINIUM**

21, LORONG K TELOK KURAU, EAST COAST, MARINE PARADE, SINGAPORE 425617

■ LISTING ID: SGLD18382895 ■ TENURE: FREEHOLD

■ TITLE: N/A

■ **SIZE BUILT-UP:** 1,647SQFT (153SQM)
■ **SIZE LAND:** 14,875SQFT (1,382SQM)

#### **K SUITES**

Condominium for Sale: Partially furnished, 5 bedroom, 4 bathroom. Completion in 2025, this penthouse unit is in original condition. Tenure: Freehold Located in Singapore's district D15 near East Coast, Marine Parade in the area East Coast (Central region).