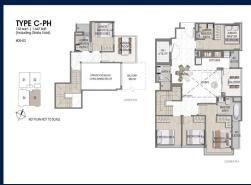

### RESIDENTIAL - CONDOMINIUM 1,647SQFT (153SQM) / CALL FOR PRICE!

5 - Bedroom Penthouse

■ NO. OF FLOORS:

■ FLOOR/LEVEL: N/A - PENTHOUSE

■ BED ROOMS: 5
■ BATH ROOMS: 4
■ MAIDS ROOMS: N/A
■ PARKING SPACES: N/A
■ LAYOUT TYPE: OTHER
■ FACING: N/A
■ VIEWING: OTHER

■ SELLING PRICE: CALL FOR PRICE