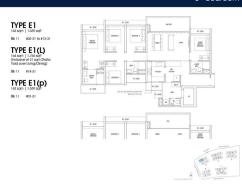

## **RESIDENTIAL - CONDOMINIUM**

11 DAIRY FARM WALK, BUKIT BATOK, BUKIT PANJANG, CHOA CHU KANG, SINGAPORE 679625

SGLD15386694 **LISTING ID:** TENURE: **LEASEHOLD 99** 

■ TITLE: N/A

**SIZE BUILT-UP:** 1,539SQFT (143SQM) SIZE LAND: 3.870AC (1.566HA)

■ NO. OF FLOORS: 14

FLOOR/LEVEL: 2 - LOW FLOOR

**BED ROOMS: BATH ROOMS:** 4 **MAIDS ROOMS:** N/A ■ PARKING SPACES: N/A

**REGULAR LAYOUT TYPE:** 

**■ FACING:** N/A **VIEWING: OTHER** 

**■ SELLING PRICE:** 

**■ COMPLETION YEAR:** 