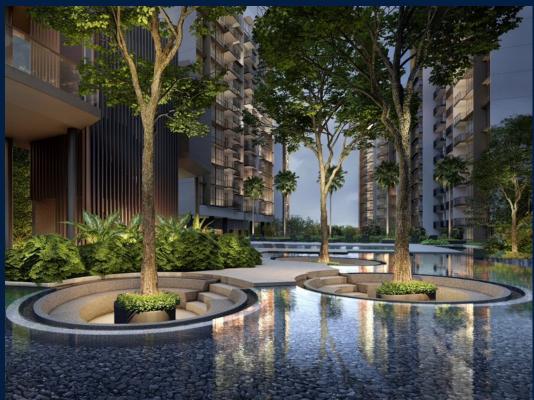

#### THE BOTANY AT DAIRY FARM

Condominium for Sale: Partially furnished, 5 bedroom, 4 bathroom. Completion in 2027, this unit is in original condition. Tenure: Leasehold 99 Located in Singapore's district D23 near Bukit Batok, Bukit Panjang, Choa Chu Kang in the area North West (West region).

#### **EXTERIOR FACILITIES**

24 Hours Security

Clubhouse

Covered Car Park

Function Room

VISIT THIS PROPERTY AT: https://www.danieltanhomes.com/property/SGLD15386694

L3008899K R011398D