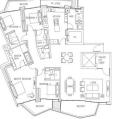

# **RESIDENTIAL - CONDOMINIUM** 2,669SQFT (248SQM) / CALL FOR PRICE!

🗌 +65 9452 7918

TYPE D1b

4 - Bedroom

FURNISHING:

LISTING DATE:

SGLD15371252 **LEASEHOLD 99** N/A 2,669SQFT (248SQM) 9.642AC (3.902HA) N/A N/A - N/A 4+1 4 N/A N/A OTHER N/A OTHER

2018 **ORIGINAL CONDITION** PARTIALLY FURNISHED JAN 17, 2023