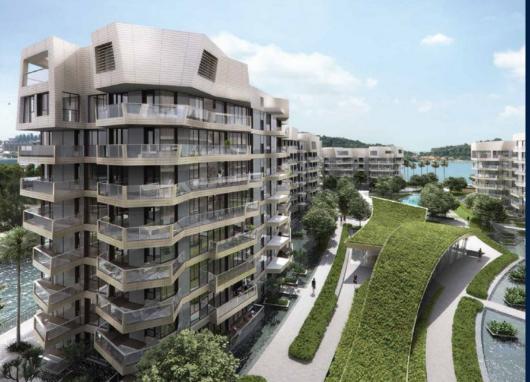

#### CORALS AT KEPPEL BAY, 1, KEPPEL BAY DRIVE, HARBOURFRONT, TELOK BLANGAH, SINGAPORE

LISTING ID: TENURE: TITLE: SIZE BUILT-UP: SIZE LAND: NO. OF FLOORS: FLOOR/LEVEL: BED ROOMS: BATH ROOMS: MAIDS ROOMS: PARKING SPACES: LAYOUT TYPE: FACING: VIEWING: SELLING PRICE: COMPLETION YEAR: CONDITION:

### **CORALS AT KEPPEL BAY**

Spacious 2,669sqft (248sqm), partially furnished, 4 bedroom, 4 bathroom Condominium for Sale. Completed in 2018, this unit is in original condition. Others: Leasehold 99, 1 other room(s) This property is currently vacant and ready to move in. Located in Singapore's district D04 near Harbourfront, Telok Blangah in the area Keppel (Central region).