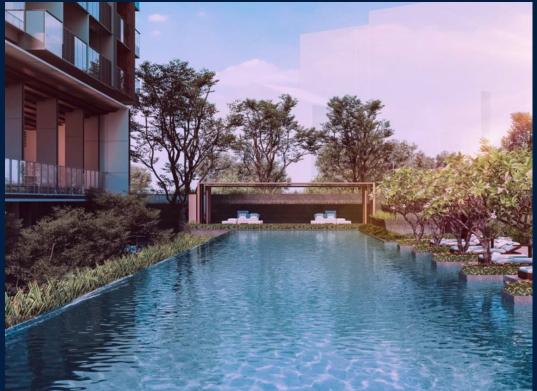

## **LEEDON GREEN**

Partially furnished, 1 bedroom, 1 bathroom Condominium for Sale. Completion in 2024, this unit is in original condition. Others: Freehold, 1 other room(s) This property is currently vacant and ready to move in. Located in Singapore's district D10 near Tanglin, Holland in the area Tanglin (Central region).

#### **EXTERIOR FACILITIES**

- 24 Hours Security Jacuzzi
- Covered Car Park
- Landscaped Garden

VISIT THIS PROPERTY AT: https://www.danieltanhomes.com/property/SGLD14961008