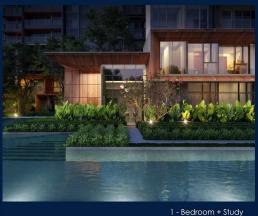

## **LEEDON GREEN**

Partially furnished, 1 bedroom, 1 bathroom Condominium for Sale. Completion in 2024, this unit is in original condition. Others: Freehold, 1 other room(s) This property is currently vacant and ready to move in. Located in Singapore's district D10 near Tanglin, Holland in the area Tanglin (Central region).

#### **EXTERIOR FACILITIES**

- 24 Hours Security Jacuzzi
- Covered Car Park
- Landscaped Garden

VISIT THIS PROPERTY AT: https://www.danieltanhomes.com/property/SGLD14961008