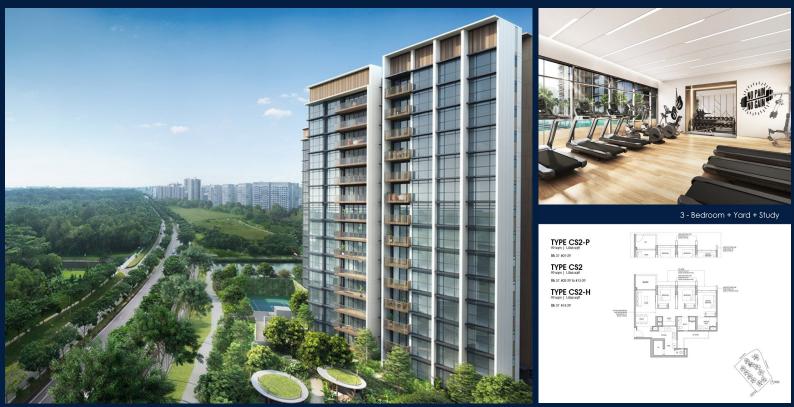

### **RESIDENTIAL - EXECUTIVE CONDO 37 YISHUN CLOSE, SINGAPORE 769341**

LISTING ID: TENURE: TITLE: SIZE BUILT-UP: SIZE LAND: NO. OF FLOORS: FLOOR/LEVEL: BED ROOMS: BATH ROOMS: MAIDS ROOMS: PARKING SPACES: LAYOUT TYPE: FACING: VIEWING: SELLING PRICE: COMPLETION YEAR: CONDITION:

FURNISHING:

LISTING DATE:

SGLD13332607 **LEASEHOLD 99** N/A 1,066SQFT (99SQM) 5.316AC (2.151HA) 14 14 - HIGH FLOOR 3+2 2 N/A N/A CORNER N/A OTHER

2027 **ORIGINAL CONDITION** PARTIALLY FURNISHED MAR 23, 2023

### **NORTH GAIA**

Executive Condo for Sale: Partially furnished, 3 bedroom, 2 bathroom. Completion in 2027, this corner unit is in original condition. Tenure: Leasehold 99 Located in Singapore's district D27 near Sembawang, Yishun in the area Far North (North region).