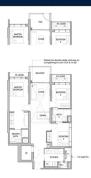

### **RESIDENTIAL - CONDOMINIUM**

26 TANAH MERAH KECHIL LINK, BEDOK, UPPER **EAST COAST, SINGAPORE 468457** 

**LISTING ID:** SGLD13272311 **TENURE:** LEASEHOLD 99

■ TITLE: N/A

**SIZE BUILT-UP:** 1,119SQFT (104SQM) SIZE LAND: 2.194AC (0.888HA)

■ NO. OF FLOORS: 15

FLOOR/LEVEL: 3 - LOW FLOOR

**BED ROOMS:** 3+1 **BATH ROOMS:** 3 **MAIDS ROOMS:** N/A ■ PARKING SPACES: N/A **CORNER LAYOUT TYPE:** 

**■ FACING:** N/A **VIEWING: OTHER** 

**■ SELLING PRICE:** 