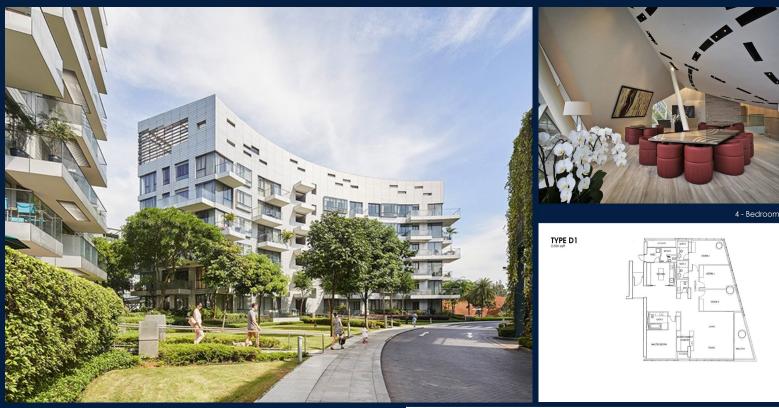

# **RESIDENTIAL - CONDOMINIUM REFLECTIONS AT KEPPEL BAY, 1, KEPPEL BAY**

VIEW, HARBOURFRONT, TELOK BLANGAH, LISTING ID: TENURE: TITLE: SIZE BUILT-UP: SIZE LAND: NO. OF FLOORS: FLOOR/LEVEL: BED ROOMS: BATH ROOMS: MAIDS ROOMS: PARKING SPACES: LAYOUT TYPE: FACING: VIEWING:

SELLING PRICE:

CONDITION:

FURNISHING: LISTING DATE:

COMPLETION YEAR:

SGLD09090355 **LEASEHOLD 99** N/A 2,626SQFT (244SQM) 20.757AC (8.400HA) N/A N/A - MIDDLE FLOOR 4 + 13 N/A N/A REGULAR N/A OTHER

2011 **ORIGINAL CONDITION** PARTIALLY FURNISHED MAY 12, 2023

## **REFLECTIONS AT KEPPEL BAY**

Spacious 2,626sqft (244sqm), partially furnished, 4 bedroom, 3 bathroom Condominium for Sale. Completed in 2011, this middle floor unit is in original condition. Others: Leasehold 99, 1 other room(s) This property is currently vacant and ready to move in. Located in Singapore's district D04 near Harbourfront, Telok Blangah in the area Keppel (Central region).