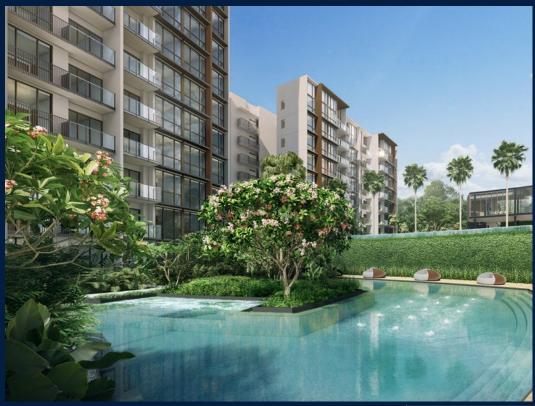

### THE BOTANY AT DAIRY FARM

Condominium for Sale: Partially furnished, 3 bedroom, 3 bathroom. Completion in 2027, this unit is in original condition. Tenure: Leasehold 99 Located in Singapore's district D23 near Bukit Batok, Bukit Panjang, Choa Chu Kang in the area North West (West region).

#### **EXTERIOR FACILITIES**

24 Hours Security

Clubhouse

Covered Car Park

• Function Room

VISIT THIS PROPERTY AT: https://www.danieltanhomes.com/property/SGLD08390056

L3008899K R011398D