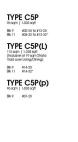

# RESIDENTIAL - CONDOMINIUM 1,033SQFT (96SQM) / CALL FOR PRICE!

3 - Bedroom Premium

■ NO. OF FLOORS: 14

■ FLOOR/LEVEL: 7 - MIDDLE FLOOR

■ BED ROOMS: 3
■ BATH ROOMS: 3
■ MAIDS ROOMS: N/A
■ PARKING SPACES: N/A

■ LAYOUT TYPE: REGULAR

■ FACING: N/A
■ VIEWING: OTHER

■ SELLING PRICE: CALL FOR PRICE