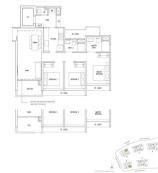

### **RESIDENTIAL - CONDOMINIUM**

9 DAIRY FARM WALK, BUKIT BATOK, BUKIT PANJANG, CHOA CHU KANG, SINGAPORE 679625

■ LISTING ID: SGLD08390056 ■ TENURE: LEASEHOLD 99

■ TITLE: N/A

■ **SIZE BUILT-UP:** 1,033SQFT (96SQM) ■ **SIZE LAND:** 3.870AC (1.566HA)

■ NO. OF FLOORS: 14

■ FLOOR/LEVEL: 7 - MIDDLE FLOOR

■ BED ROOMS: 3
■ BATH ROOMS: 3
■ MAIDS ROOMS: N/A
■ PARKING SPACES: N/A

■ LAYOUT TYPE: REGULAR

■ FACING: N/A
■ VIEWING: OTHER

■ SELLING PRICE: CALL FOR PRICE