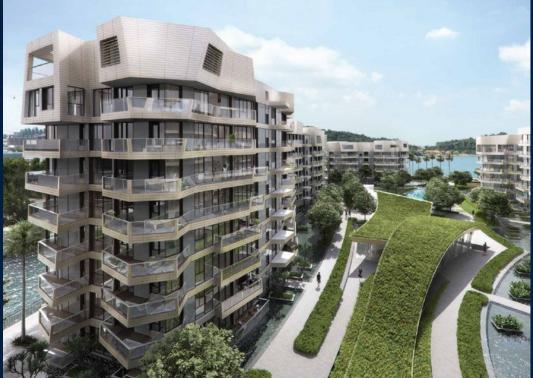

### **CORALS AT KEPPEL BAY**

Spacious 2,637sqft (245sqm), partially furnished, 4 bedroom, 4 bathroom Condominium for Sale. Completed in 2018, this unit is in original condition. Others: Leasehold 99, 1 other room(s) This property is currently vacant and ready to move in. Located in Singapore's district D04 near Harbourfront, Telok Blangah in the area Keppel (Central region).

#### **EXTERIOR FACILITIES**

- 24 Hours Security
- Covered Car Park

- Balcony
- Bombshelter
- Walk-In-Wardrobe
- Dishwasher
- Fridge
- Clubhouse
- Function Room

VISIT THIS PROPERTY AT: https://www.danieltanhomes.com/property/SGLD05007621