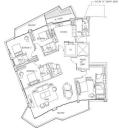

# **RESIDENTIAL - CONDOMINIUM** 2,637SQFT (245SQM) / CALL FOR PRICE!

**+65 9452 7918** 

TYPE D1c

4 - Bedroom

#### CORALS AT KEPPEL BAY, 1, KEPPEL BAY DRIVE, HARBOURFRONT, TELOK BLANGAH, SINGAPORE

LISTING ID: TENURE: TITLE: SIZE BUILT-UP: SIZE LAND: NO. OF FLOORS: FLOOR/LEVEL: BED ROOMS: BATH ROOMS: MAIDS ROOMS: PARKING SPACES: LAYOUT TYPE: FACING: VIEWING: SELLING PRICE: COMPLETION YEAR:

CONDITION:

FURNISHING:

LISTING DATE:

SGLD05007621 **LEASEHOLD 99** N/A 2,637SQFT (245SQM) 9.642AC (3.902HA) N/A N/A - N/A 4+1 4 N/A N/A OTHER N/A OTHER

2018 **ORIGINAL CONDITION** PARTIALLY FURNISHED JAN 17, 2023