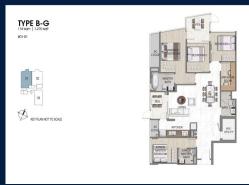

■ NO. OF FLOORS:

■ FLOOR/LEVEL: N/A - GROUND FLOOR

■ BED ROOMS: 4+1
■ BATH ROOMS: 3
■ MAIDS ROOMS: N/A
■ PARKING SPACES: N/A
■ LAYOUT TYPE: OTHER
■ FACING: N/A
■ VIEWING: OTHER

■ SELLING PRICE: CALL FOR PRICE

#### **K SUITES**

Condominium for Sale: Partially furnished, 4 bedroom, 3 bathroom. Completion in 2025, this ground floor unit is in original condition. Tenure: Freehold Located in Singapore's district D15 near East Coast, Marine Parade in the area East Coast (Central region).