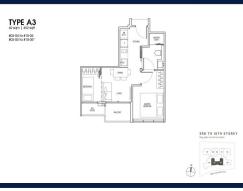

# RESIDENTIAL - CONDOMINIUM 452SQFT (42SQM) / CALL FOR PRICE!

1+1 - Bedroom

## **RESIDENTIAL - CONDOMINIUM**

11, INSTITUTION HILL, ORCHARD, RIVER VALLEY,

**SINGAPORE 239666** 

■ LISTING ID: SGLD01794200 ■ TENURE: LEASEHOLD 999

■ TITLE: N/A

■ SIZE BUILT-UP: 452SQFT (42SQM)
■ SIZE LAND: 14,300SQFT (1,329SQM)

■ NO. OF FLOORS: 10 ■ FLOOR/LEVEL: N/A - N/A

■ BED ROOMS: 1+1
■ BATH ROOMS: 1
■ MAIDS ROOMS: N/A

■ PARKING SPACES: N/A
■ LAYOUT TYPE: REGULAR

■ FACING: N/A
■ VIEWING: OTHER

■ SELLING PRICE: CALL FOR PRICE