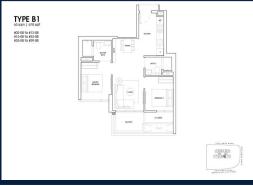

#### **RESIDENTIAL - APARTMENT**

173 CHIN SWEE ROAD, ALEXANDRA, COMMONWEALTH, SINGAPORE 169878

■ LISTING ID: SGLD01206768 ■ TENURE: LEASEHOLD 99

■ TITLE: N/A

■ **SIZE BUILT-UP**: 678SQFT (63SQM)
■ **SIZE LAND**: 1.656AC (0.670HA)

**■ NO. OF FLOORS**: 39

■ FLOOR/LEVEL: 24 - HIGH FLOOR

■ BED ROOMS: 2
■ BATH ROOMS: 2
■ MAIDS ROOMS: N/A
■ PARKING SPACES: N/A

**■ LAYOUT TYPE**: REGULAR

■ FACING: N/A
■ VIEWING: OTHER

■ SELLING PRICE: CALL FOR PRICE