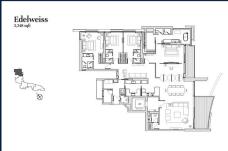

# **RESIDENTIAL - CONDOMINIUM** 3,348SQFT (311SQM) / CALL FOR PRICE!

## **RESIDENTIAL - CONDOMINIUM**

11, STAMFORD ROAD, CITY HALL, CLARKE QUAY,

**SINGAPORE 178884** 

**LISTING ID:** SGLD00262327 TENURE: LEASEHOLD 99

■ TITLE: N/A

**SIZE BUILT-UP:** 3.348SQFT (311SQM) SIZE LAND: 4.081AC (1.651HA)

■ NO. OF FLOORS:

FLOOR/LEVEL: N/A - N/A

**BED ROOMS: BATH ROOMS:** 

**MAIDS ROOMS:** N/A ■ PARKING SPACES: N/A

**REGULAR LAYOUT TYPE:** 

**■ FACING:** N/A **VIEWING: OTHER** 

**■ SELLING PRICE:** 

**■ COMPLETION YEAR:** 

### **EDEN RESIDENCES CAPITOL**

Spacious 3,348sqft (311sqm), partially furnished, 4 bedroom, 4 bathroom Condominium for Sale. Completed in 2015, this unit is in original condition. Others: Leasehold 99 This property is currently vacant and ready to move in. Located in Singapore's district D06 near City Hall, Clarke Quay in the area City Hall (Central region).