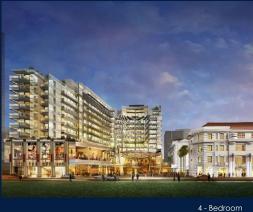

### **EDEN RESIDENCES CAPITOL**

Spacious 3,348sqft (311sqm), partially furnished, 4 bedroom, 4 bathroom Condominium for Sale. Completed in 2015, this unit is in original condition. Others: Leasehold 99 This property is currently vacant and ready to move in. Located in Singapore's district D06 near City Hall, Clarke Quay in the area City Hall (Central region).