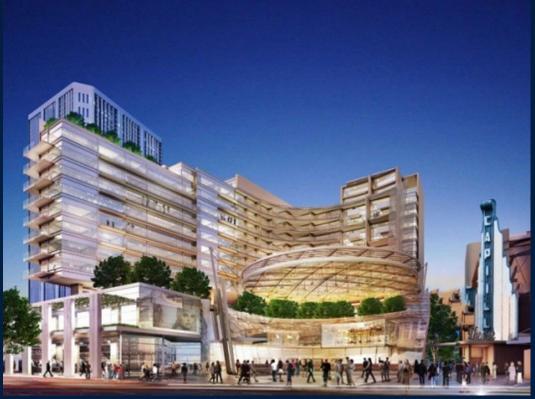

### **EDEN RESIDENCES CAPITOL**

Spacious 3,348sqft (311sqm), partially furnished, 4 bedroom, 4 bathroom Condominium for Sale. Completed in 2015, this unit is in original condition. Others: Leasehold 99 This property is currently vacant and ready to move in. Located in Singapore's district D06 near City Hall, Clarke Quay in the area City Hall (Central region).